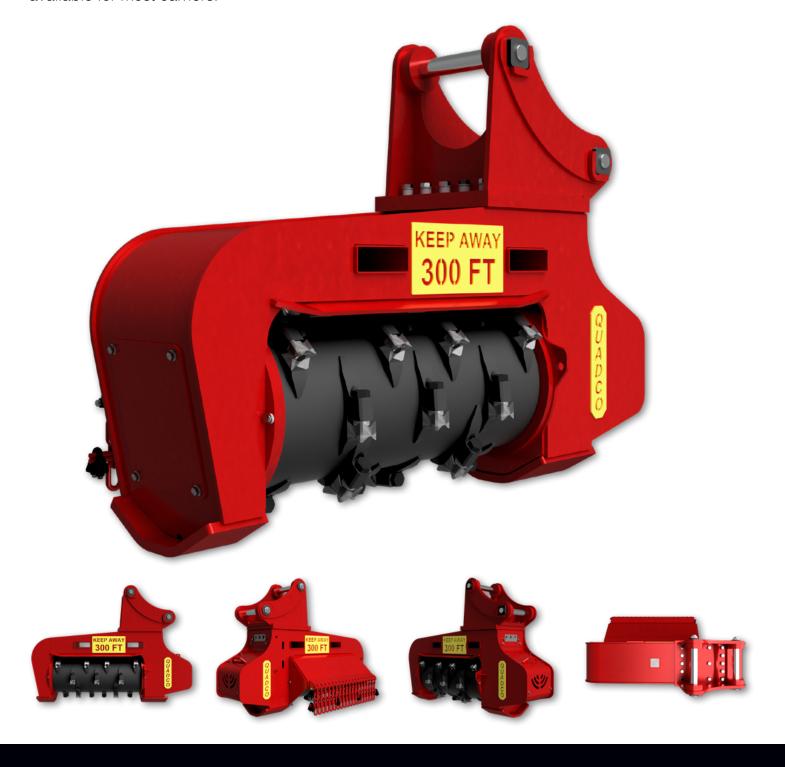

## 45-QM

Drum Mower Attachment Heads are extremely heavy-duty drum mowers. When paired with Quadco Mower Teeth, they provide a complete mulching system. They are capable of mulching vegetation into fine material and they have an optional boom adapter with matching pins or quick attach available for most carriers.

## 45-QM

| STA                | NDARD CONFIGURATION                    | METRIC    | IMPERIAL  |
|--------------------|----------------------------------------|-----------|-----------|
| WEIGHTS<br>& DIMS. | Weight (Excluding Boom Adapter & Pins) | 1,266 kg  | 2,780 lbs |
|                    | Height                                 | 940 mm    | 37"       |
|                    | Width                                  | 787 mm    | 31"       |
|                    | Length                                 | 1,854 mm  | 73"       |
|                    |                                        |           |           |
| DRUM               | Cutting Swath                          | 1,143 mm  | 45"       |
|                    | Number of Teeth                        | 26        |           |
|                    | Speed                                  | 2,000 rpm |           |
| HYD.               |                                        | 470       |           |
|                    | Motor Size                             | 170 cc    |           |
|                    | Minimum Flow                           | 170 lpm   | 45 gpm    |
|                    | Pressure                               | 260 bar   | 3,771 psi |