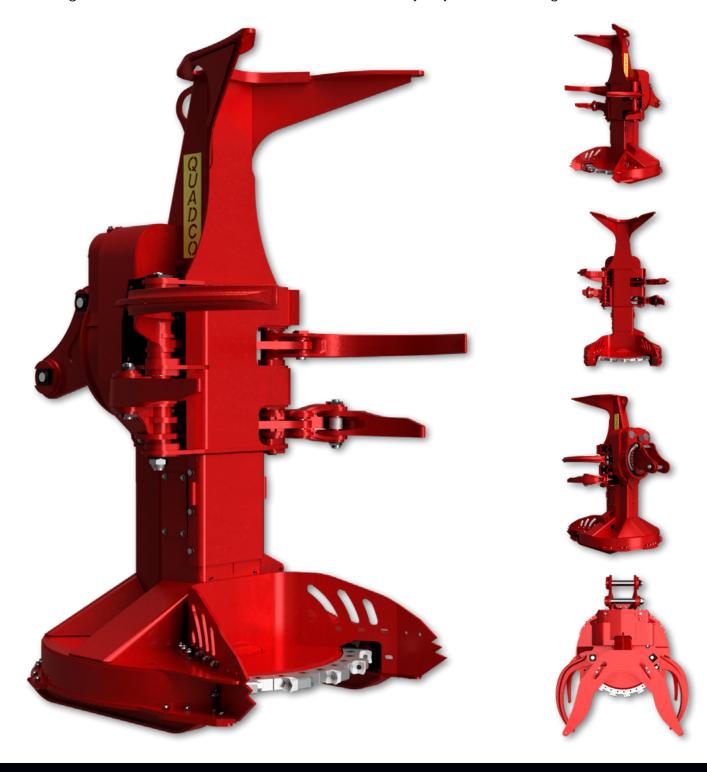

## **24C**

C Models enable better leverage when handling tall timber with extended tower and faster accumulation. They feature stronger, more durable cast arms contoured for maximum support when accumulating as well as an ultra-reliable disc drive with easily adjustable bearings.

## **24C**

| STANDARD CONFIGURATION |                                                     | METRIC              | IMPERIAL            |
|------------------------|-----------------------------------------------------|---------------------|---------------------|
| WEIGHTS<br>& DIMS.     | Rotation 40° (High Torque)                          | 3,044 kg            | 6,710 lbs           |
|                        | Rotation 360° (High Torque)                         | 3,255 kg            | 7,660 lbs           |
|                        | Height                                              | 2,972 mm            | 117"                |
|                        | Width                                               | 1,778 mm            | 70"                 |
|                        | Depth                                               | 1,854 mm            | 73"                 |
|                        | Maximum Throat Opening                              | 1,321 mm            | 52"                 |
|                        | Maximum Throat Opening @ Teeth                      | 1,092 mm            | 43"                 |
|                        | Accumulation Area (Over Blade)                      | 0.54 m <sup>2</sup> | 5.8 ft <sup>2</sup> |
| DISC                   | Cutting Consoits                                    | 610 mm              | 24"                 |
|                        | Cutting Capacity Tip-to-Tip Diameter                |                     | 61"                 |
|                        | Rated Saw Speed                                     | 1,549 mm            |                     |
|                        | Number of Teeth                                     | 1,075 rpm<br>18     |                     |
|                        | Saw Kerf                                            | 59 mm               | 2 5/16"             |
|                        | Weight (Holders & Teeth   Varies Depending on Disc) | 434 kg              | 956 lbs             |
|                        | Style (One Piece or Segmented)                      | Both                |                     |
|                        | Grab Arms                                           | 1 Cylinder          |                     |
| HYD                    | Accumulating Arms                                   | 1 Cylinder          |                     |